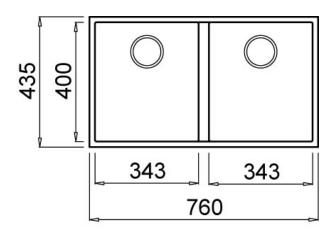

## Models

ELMQ350-79 Aluminium (as shown) FLGQ350-40 Black

Overall Dimensions W x D

760 x 435mm

Bowl Dimensions W x D x H

343 x 395 x 220mm

2nd Bowl Dimensions: W x D x H

343 x 395 x 220mm