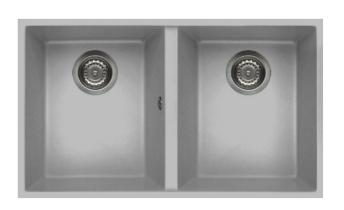

## Models

ELMQ350-79 Aluminium (as shown) FLGQ350-40 Black

Overall Dimensions W x D

760 x 435mm

Bowl Dimensions W x D x H

343 x 395 x 220mm

2nd Bowl Dimensions: W x D x H

343 x 395 x 220mm

## Material & Finish

M79 Metaltek, Honed G40 Granitek, Honed

Corner Radius

10<sub>mm</sub>

Waste

90mm

Minimum Cabinet Size

880mm